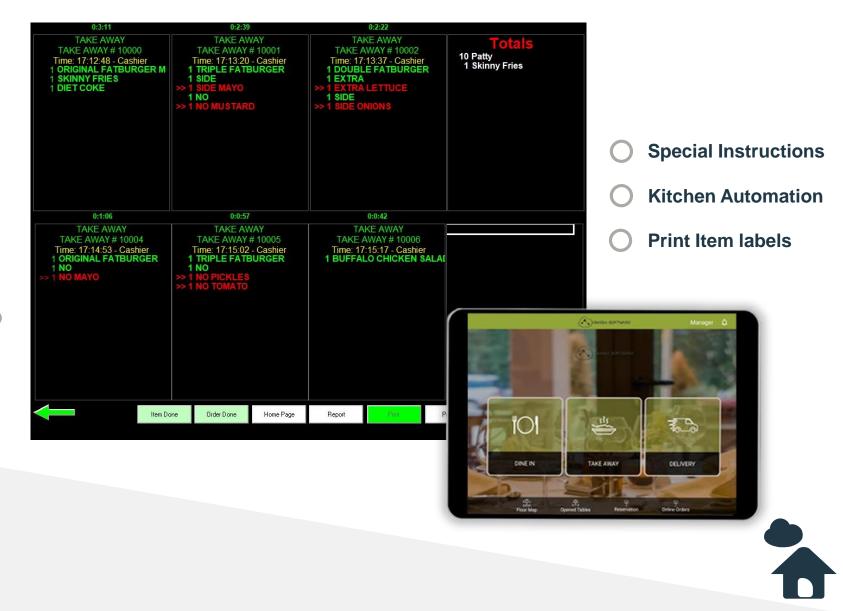

## **KITCHEN DISPLAY SYSTEM**

Increase your kitchen's performance to best serve your customers by ending communication issues between front of house and back of house staff through an **easy** to understand digital display.