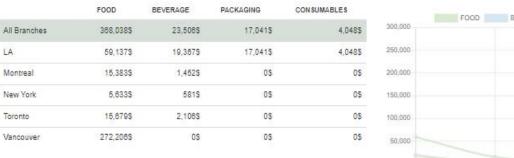

# DASHBOARD

|              | FOOD      | BEVERAGE | PACKAGING | CONSUMABLES |
|--------------|-----------|----------|-----------|-------------|
| All Branches | 368,038\$ | 23,506\$ | 17,041\$  | 4,0485      |
| LA           | 59,137\$  | 19,387\$ | 17,041\$  | 4,048\$     |
| Montreal     | 15,383\$  | 1,452\$  | 0\$       | 05          |
| New York     | 5,633\$   | 581\$    | 0\$       | 0\$         |
| Toronto      | 15,879\$  | 2,106\$  | 05        | 0\$         |
| Vancouver    | 272,208\$ | OS       | 0\$       | 0\$         |