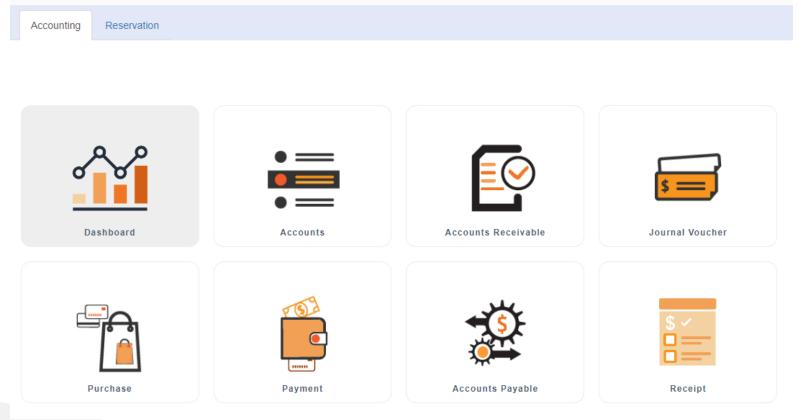

| Q search         | 9   | Back Office | Stock Management | Accounting | Reservation |              |  |      |
|------------------|-----|-------------|------------------|------------|-------------|--------------|--|------|
| Back Office      | +   |             |                  |            |             |              |  |      |
| Stock Management | +   |             |                  |            |             |              |  |      |
| Accounting       | +   |             |                  | ~          |             | 0            |  |      |
| Reservation      | +   |             |                  |            | <u></u>     | $\simeq$     |  |      |
| 🖲 Digital Menu   | +   |             |                  | Dashboard  | Reports     | Customers    |  |      |
| Club Management  | +   |             |                  |            |             |              |  |      |
|                  | 2.3 |             |                  |            | ~           | ~            |  | CONT |
|                  |     |             |                  |            | 23          | MENUS        |  | CEN  |
|                  |     |             |                  | Items      | Employees   | Digital Menu |  |      |
|                  |     |             |                  |            |             |              |  |      |
|                  |     |             |                  |            |             |              |  |      |
|                  |     |             |                  |            |             |              |  |      |