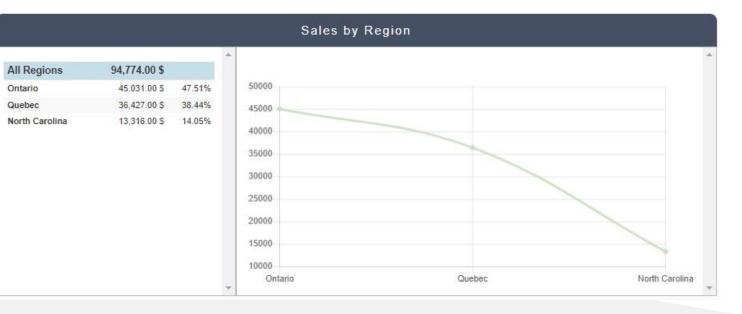

# High Cost Items

Cost >= 20 % Q No High Cost Items Founds!

|              |              |        |                                                    | Sales by Bra | unch   |  |
|--------------|--------------|--------|----------------------------------------------------|--------------|--------|--|
|              |              |        |                                                    | Sales by Dia | illich |  |
| All Branches | 94,774.00 \$ |        | *                                                  |              |        |  |
| Toronto      | 45,031.00 \$ | 47.51% | 50000                                              |              |        |  |
| Montreal     | 36,427.00 \$ | 38.44% | 45000                                              |              |        |  |
| New York     | 13,316.00 S  | 14.05% | 40000<br>35000<br>30000<br>25000<br>20000<br>15000 |              |        |  |