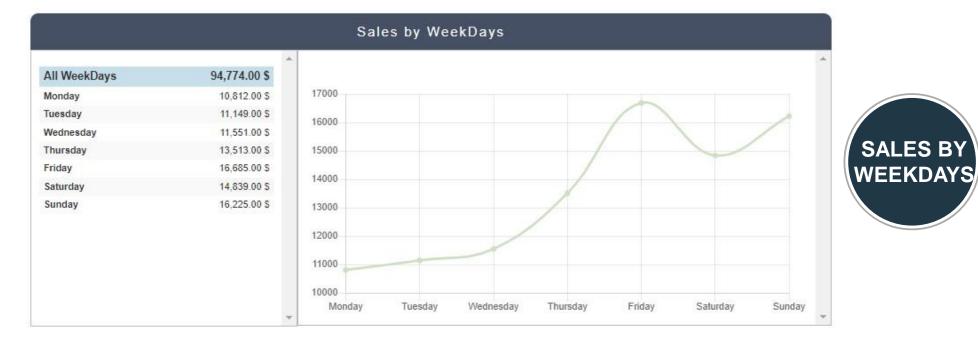

Sales by Day

### COMPARATIVE

OMEGA BACK OFFICE

| All Days          | 94,774.00 \$               |
|-------------------|----------------------------|
| Friday, Oct 1     | 3,394.00 \$                |
| Saturday, Oct 2   | 2,819.00 \$                |
| Sunday, Oct 3     | 3,497.00 \$                |
| Monday, Oct 4     | 2,813.00 \$                |
| Tuesday, Oct 5    | 2,849.00 \$                |
| Wednesday, Oct 6  | 2,884.00 \$                |
| Thursday, Oct 7   | 3,230.00 \$                |
| Friday, Oct 8     | 3,158.00 \$                |
| Saturday, Oct 9   | 3,024.00 \$                |
| Sunday, Oct 10    | 2,770.00 \$                |
| Monday, Oct 11    | 2,641.00 \$                |
| Tuesday, Oct 12   | 2,870.00 \$                |
| Wednesday, Oct 13 | 2,858.00 \$                |
| Thursday, Oct 14  | 3,642.00 \$                |
| Friday, Oct 15    | 3, <mark>34</mark> 5.00 \$ |
| Saturday, Oct 16  | 2,853.00 \$                |