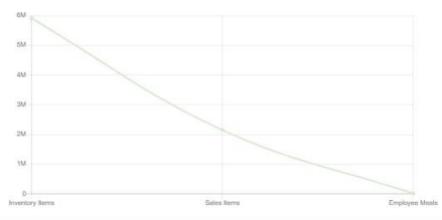

## WASTAGE AND LOST GOODS

\*

| Supplier                               | Amount    |
|----------------------------------------|-----------|
| All Branches                           | 412,633\$ |
| A2Z                                    | 4175      |
| AGHNATIOS for INDUSTRY & TRADING sarl. | 3,540\$   |
| AL CHEMALI                             | 3,089\$   |
| AL KANATER                             | 3,509\$   |
| AMIGO                                  | 15,871\$  |
| ATYAB S.A.R.L.                         | 3,5485    |