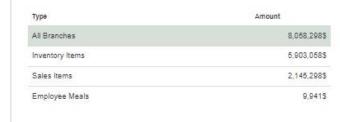

## WASTAGE AND LOST GOODS

\*

| Supplier                               | Amount    |
|----------------------------------------|-----------|
| All Branches                           | 412,633\$ |
| A2Z                                    | 4175      |
| AGHNATIOS for INDUSTRY & TRADING sarl. | 3,540\$   |
| AL CHEMALI                             | 3,089\$   |
| AL KANATER                             | 3,509\$   |
| AMIGO                                  | 15,871\$  |
| ATYAB S.A.R.L.                         | 3,5485    |