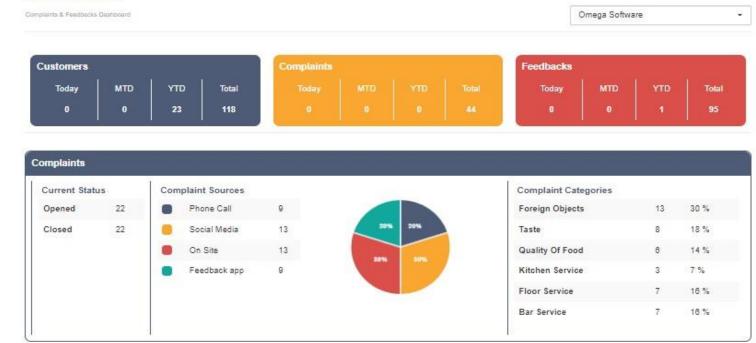

0 %                                   |                                     |                                                    |                       | Alert Natification 2021-10.22 11-0                                                                                                                              |

APP



# CUSTOMER LOYALTY

### Turn every guest into a regular

### **Flexible Reward Plans**

Get customers to come back by rewarding them for repeat behavior. The more they spend, the more they redeem, the more you make.

- Points
- Bonus Point on Birthday
- Cash back
- Automatic Discounts
- Gifts & Free Stuff
- Extra points on Special Days
- Discount on Selected Items
- Welcome Gift





# MULTI-LEVEL LOYALTY

### Give customers a reason to spend more



#### CRM Dashboard





MERITS





### SMART, AFFORDABLE AND VERY EASY TO USE

Flexible to your every need

# Effortless fleet management Tools to Help Keep Your Deliveries on Time

- Track your drivers' locations at any time
- Increase your driver fleet's performance
- Fully integrated with your POS
- Visually master your operation
- Drivers' App

### **KEEP YOUR CUSTOMERS INFORMED**

DELIVERY DRIVERS FLEET MANAGEMENT

Track your deliveries and reduce customer service calls with automatic real-time notifications when orders are received, dispatched, or delivered

- Send your customers a link via SMS that will allow them to track their orders
- Order tracking
- Inform your customers when their order is received, ready, or dispatched





### TABLE RESERVATION SIMPLIFIED

Built to make your job easier so that