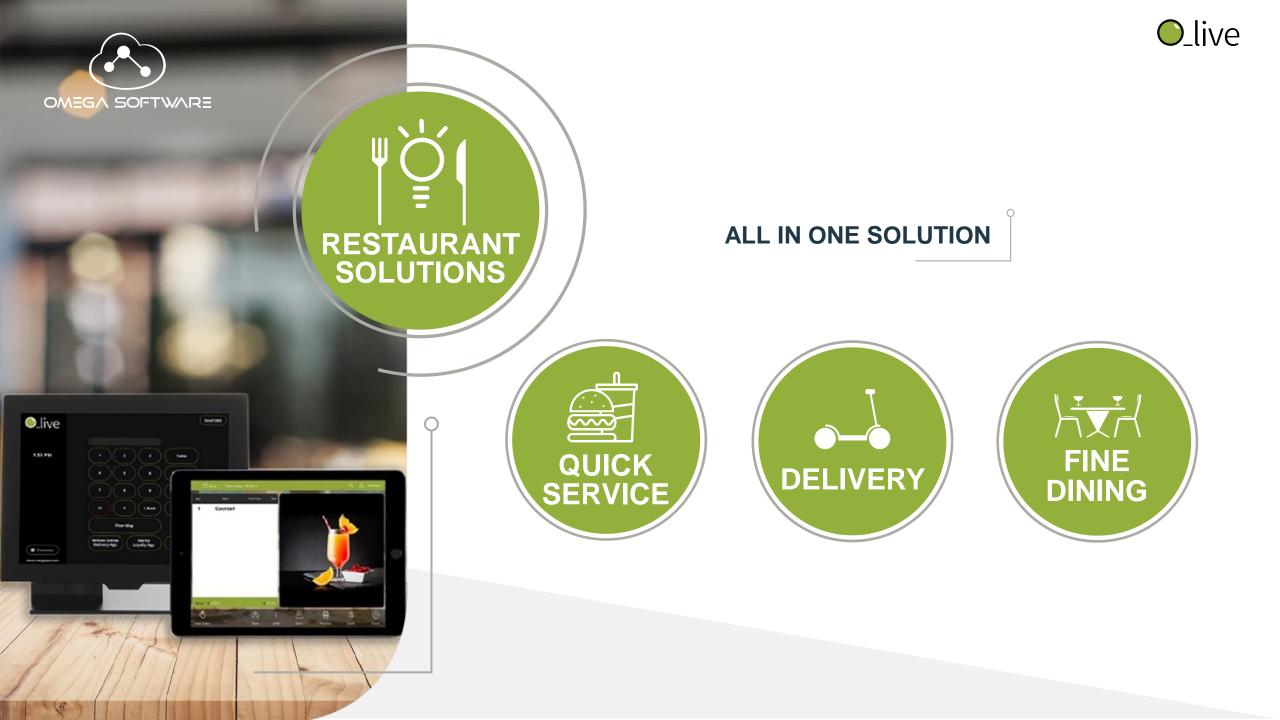

# RESTAURANT SOLUTIONS

### **Omega POS:**

- Is a Cloud Based Restaurant Software Solution
- Is Easy to Use.
- Is a Safe and Secure Cloud Based Platform.
- Helps restaurants improve operations.

Helps Increase sales and create a better guest experience.