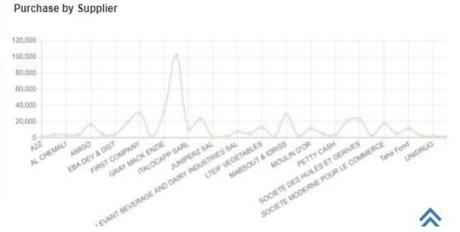

## WASTAGE AND LOST GOODS

\*

| Supplier                               | Amount    |
|----------------------------------------|-----------|
| All Branches                           | 412,633\$ |
| A2Z                                    | 4175      |
| AGHNATIOS for INDUSTRY & TRADING sarl. | 3,540\$   |
| AL CHEMALI                             | 3,089\$   |
| AL KANATER                             | 3,509\$   |
| AMIGO                                  | 15,871\$  |
| ATYAB S.A.R.L.                         | 3,5485    |

PURCHASE

ΒY

SUPPLIER