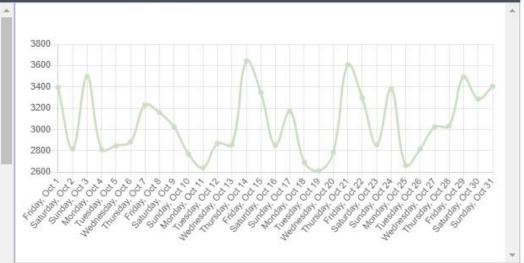

Sales by Day

### COMPARATIVE

OMEGA BACK OFFICE

| All Days          | 94,774.00 \$               |
|-------------------|----------------------------|
| Friday, Oct 1     | 3,394.00 \$                |
| Saturday, Oct 2   | 2,819.00 \$                |
| Sunday, Oct 3     | 3,497.00 \$                |
| Monday, Oct 4     | 2,813.00 \$                |
| Tuesday, Oct 5    | 2,849.00 \$                |
| Wednesday, Oct 6  | 2,884.00 \$                |
| Thursday, Oct 7   | 3,230.00 \$                |
| Friday, Oct 8     | 3,158.00 \$                |
| Saturday, Oct 9   | 3,024.00 \$                |
| Sunday, Oct 10    | 2,770.00 \$                |
| Monday, Oct 11    | 2,641.00 \$                |
| Tuesday, Oct 12   | 2,870.00 \$                |
| Wednesday, Oct 13 | 2,858.00 \$                |
| Thursday, Oct 14  | 3,642.00 \$                |
| Friday, Oct 15    | 3, <mark>34</mark> 5.00 \$ |
| Saturday, Oct 16  | 2,853.00 \$                |