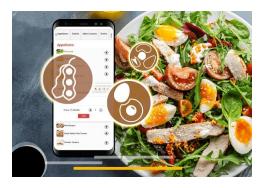

### Showcase your menus in seconds

Make the dining experience for every guest, including guests with food allergies, an exceptional one

### **Output** Get feedback from your guests