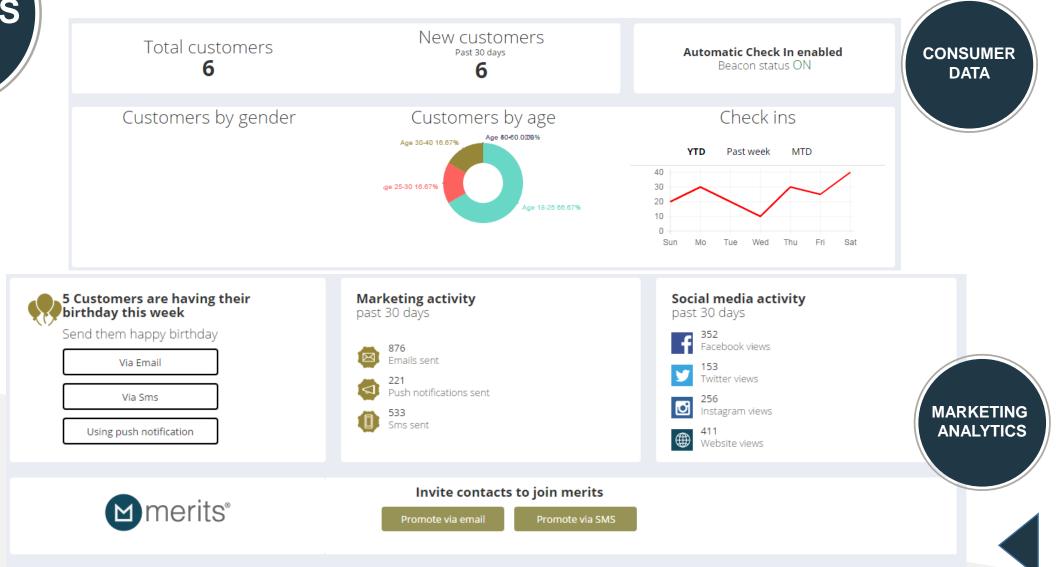

| 1000 %                                   |                                     |                                                    |                       | Alert Natification 2021-10.22 11-0                                                                                                                              |

APP



# CUSTOMER LOYALTY

### Turn every guest into a regular

### **Flexible Reward Plans**

Get customers to come back by rewarding them for repeat behavior. The more they spend, the more they redeem, the more you make.

- Points
- Bonus Point on Birthday
- Cash back
- Automatic Discounts
- Gifts & Free Stuff
- Extra points on Special Days
- Discount on Selected Items
- Welcome Gift





# MULTI-LEVEL LOYALTY

### Give customers a reason to spend more



#### CRM Dashboard





MERITS





### SMART, AFFORDABLE AND VERY EASY TO USE

Flexible to your every need

# Effortless fleet management Tools to Help Keep Your Deliveries on Time

- Track your drivers' locations at any time
- Increase your driver fleet's performance
- Fully integrated with your POS
- Visually master your operation
- Drivers' App

### **KEEP YOUR CUSTOMERS INFORMED**

DELIVERY DRIVERS FLEET MANAGEMENT

Track your deliveries and reduce customer service calls with automatic real-time notifications when orders are received, dispatched, or delivered

- Send your customers a link via SMS that will allow them to track their orders
- Order tracking
- Inform your customers when their order is received, ready, or dispatched





### TABLE RESERVATION SIMPLIFIED

Built to make y