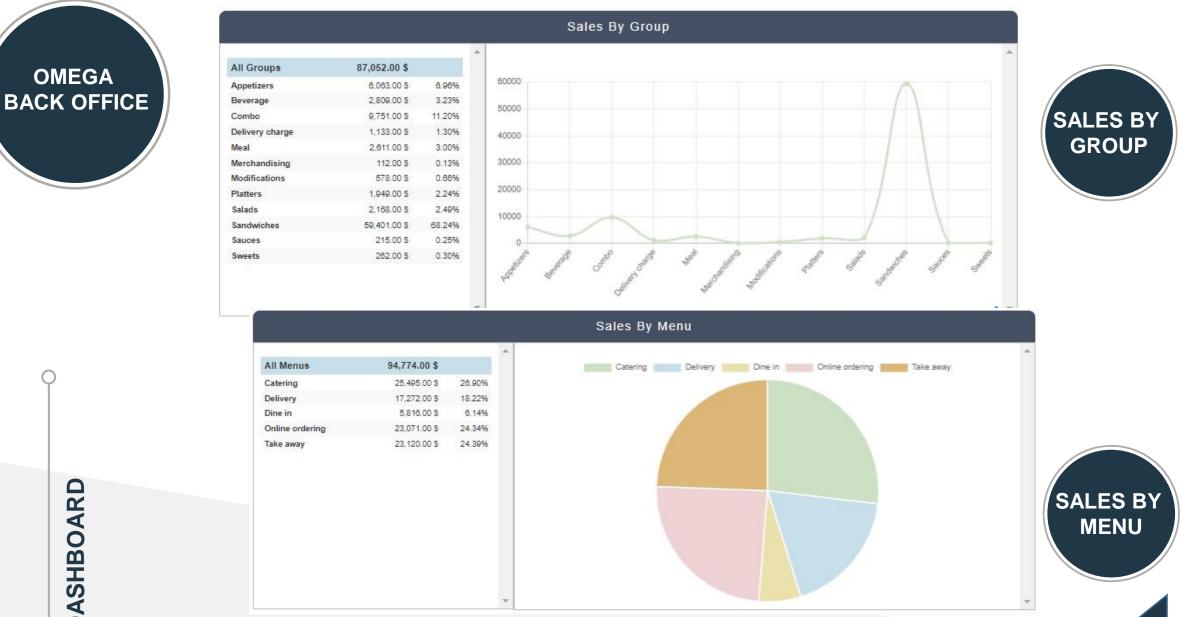

|                  |            |             |              |  |      |
|                  | 2.3 |             |                  |            | ~           | ~            |  | CONT |
|                  |     |             |                  |            | 23          | MENUS        |  | CEN  |
|                  |     |             |                  | Items      | Employees   | Digital Menu |  |      |
|                  |     |             |                  |            |             |              |  |      |
|                  |     |             |                  |            |             |              |  |      |
|                  |     |             |                  |            |             |              |  |      |

OMEGA BACK OFFICE ſ



# FIGURES AT A GLANCE









949,248,685.39 \$

0.00 \$

42,084,000.00 \$

15,123,100.00 \$

125,999.52 \$

All Payments

Cash Cash cad

Diners

Online

Visa cad

Master card

Master card cad



#### SUMMARY

DASHBOARD



PAYMENT SUMMARY



### MENU ANALYSIS

|                            |              | Best Selling Item       | s 🚯         |                           |             |
|----------------------------|--------------|-------------------------|-------------|---------------------------|-------------|
| Food                       |              | Beverages               |             | Others                    |             |
| 35,557.00 BIG CHICKEN      | 57,676.00 \$ | 16,149.00 PEPSI         | 5,147.00 \$ | 242.00 HOT CHILI PASTE    | 922.00 \$   |
| 15,856.00 BIG MEAT         | 49,775.00 \$ | 9,780