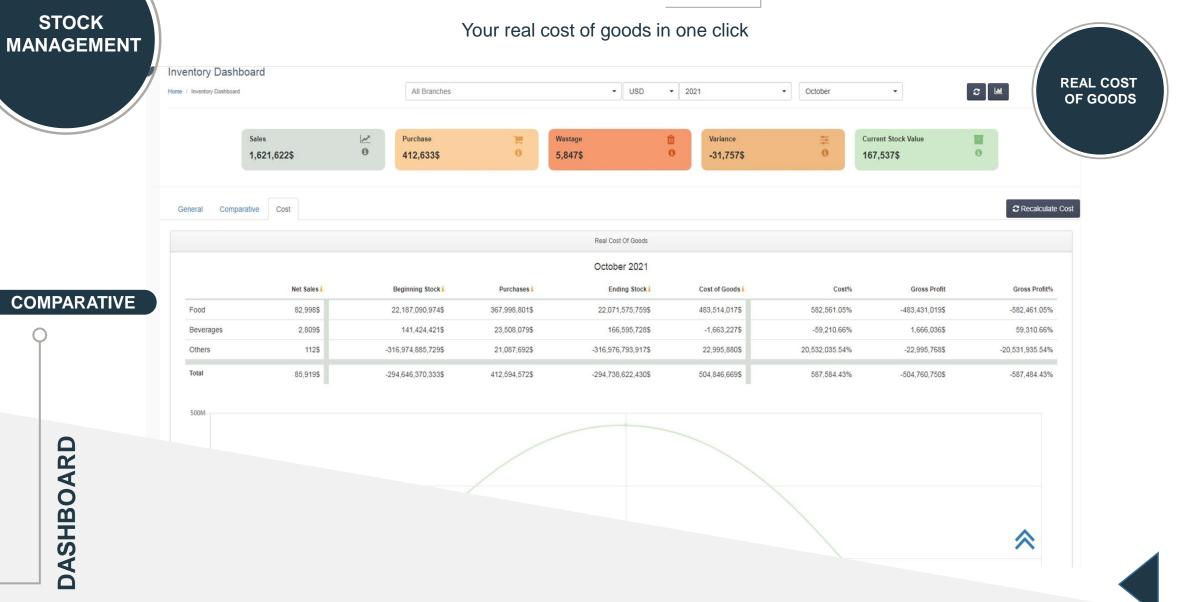

# CENTRALIZED INVENTORY

• Whether you're managing the inventory for multiple outlets around the world, or one store, Omega Inventory can easily do it all!

### FIGURES AT A GLANCE