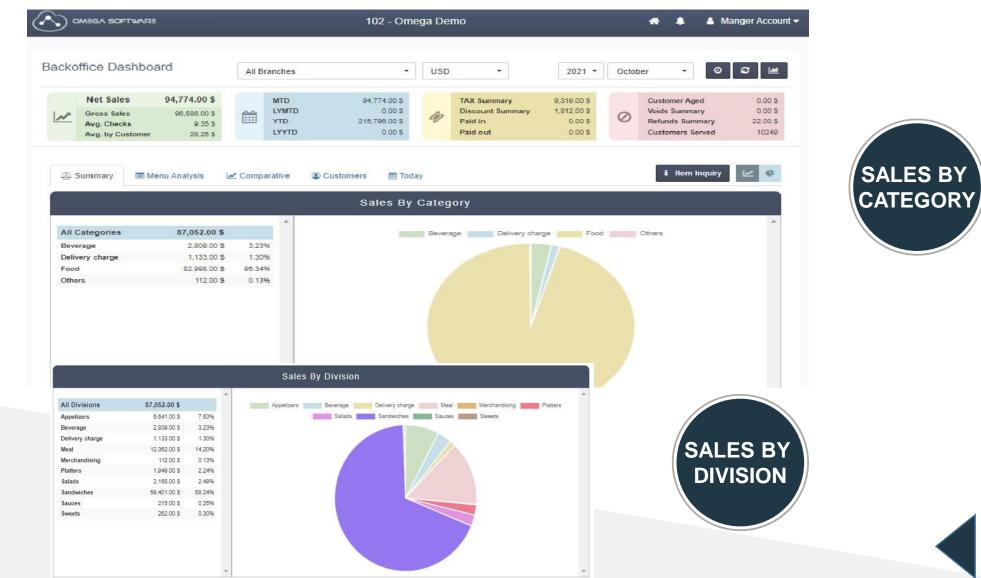

#### SUMMARY

DASHBOARD

PAYMENT SUMMARY

### MENU ANALYSIS

|                            |              | Best Selling Item       | s 🚯         |                           |             |
|----------------------------|--------------|-------------------------|-------------|---------------------------|-------------|
| Food                       |              | Beverages               |             | Others                    |             |
| 35,557.00 BIG CHICKEN      | 57,676.00 \$ | 16,149.00 PEPSI         | 5,147.00 \$ | 242.00 HOT CHILI PASTE    | 922.00 \$   |
| 15,856.00 BIG MEAT         | 49,775.00 \$ | 9,780.00 DIET PEPSI     | 2,818.00 \$ |                           |             |
| 26,237.00 CHICKEN ORIGINAL | 46,515.00 \$ | 4,527.00 YOGURT         | 1,998.00 \$ | Delivery Charge           |             |
| 16,782.00 MEAT ORIGINAL    | 39,678.00 \$ | 4,238.00 SEVEN UP       | 1,230.00 \$ | 12,790.00 DELIVERY CHARGE | 1,436.00 \$ |
| 10,456.00 QUESADILLA       | 37,972.00 \$ | 4,099.00 DIET SEVEN UP  | 1,116.00 \$ | 15.00 DELIVERY CHARGE B   | 15.00 \$    |
| 40,648.00 FRENCH FRIES BOX | 29,179.00 \$ | 2,750.00 MIRINDA        | 851.00 \$   |                           |             |
| 6,786.00 ENCHILADA 10"     | 27,189.00 \$ | 1,057.00 ICED TEA PEACH | 603.00 \$   |                           |             |
| 5,610.00 BIG DUO           | 18,085.00 \$ | 383.00 ICED TEA LEMON   | 235.00 \$   |                           |             |
| 3,085.00 MIGHTY CHICKEN    | 10,684.00 \$ | 5,573.00 WATER SMALL    | 221.00 \$   |                           |             |
| 1,354.00 MEAL CHICKEN      | 6,880.00 \$  | 84.00 SMALL BEER        | 96.00 \$    |                           |             |