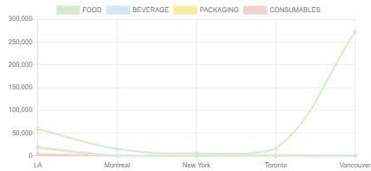

#### Purchase by Category

Cost

0\$

0\$

0\$

0\$

32,517\$

1,936\$

# DASHBOARD

|              | FOOD      | BEVERAGE | PACKAGING | CONSUMABLES |
|--------------|-----------|----------|-----------|-------------|
| All Branches | 368,038\$ | 23,506\$ | 17,041\$  | 4,0485      |
| LA           | 59,137\$  | 19,387\$ | 17,041\$  | 4,048\$     |
| Montreal     | 15,383\$  | 1,452\$  | 0\$       | 05          |
| New York     | 5,633\$   | 581\$    | 0\$       | 0\$         |
| Toronto      | 15,879\$  | 2,106\$  | 05        | 0\$         |
| Vancouver    | 272,208\$ | OS       | 0\$       | 0\$         |