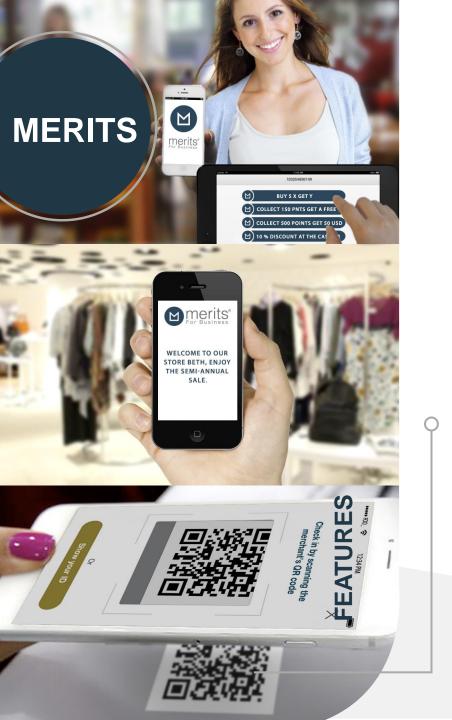

# CUSTOMER LOYALTY

### Turn every guest into a regular

### **Flexible Reward Plans**

Get customers to come back by rewarding them for repeat behavior. The more they spend, the more they redeem, the more you make.

- Points
- Bonus Point on Birthday
- Cash back
- Automatic Discounts
- Gifts & Free Stuff
- Extra points on Special Days
- Discount on Selected Items
- Welcome Gift

# MULTI-LEVEL LOYALTY

### Give customers a reason to spend more