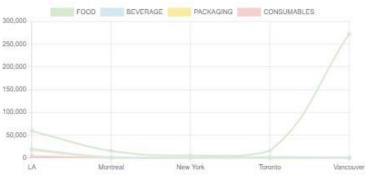

#### Purchase by Category

Cost

0\$

0\$

0\$

0\$

32,517\$

1,936\$

# DASHBOARD

|              | FOOD      | BEVERAGE | PACKAGING | CONSUMABLES |
|--------------|-----------|----------|-----------|-------------|
| All Branches | 368,038\$ | 23,506\$ | 17,041\$  | 4,0485      |
| LA           | 59,137\$  | 19,387\$ | 17,041\$  | 4,048\$     |
| Montreal     | 15,383\$  | 1,452\$  | 0\$       | 05          |
| New York     | 5,633\$   | 581\$    | 0\$       | 0\$         |
| Toronto      | 15,879\$  | 2,106\$  | 05        | 0\$         |
| Vancouver    | 272,208\$ | OS       | 0\$       | 0\$         |