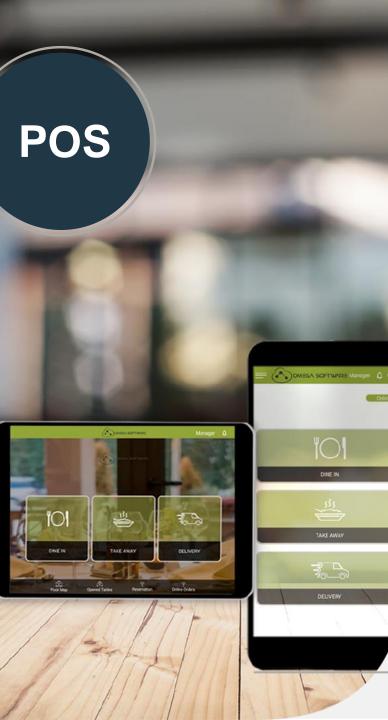

### **Omega POS:**

- Is a Cloud Based Restaurant Software Solution
- Is Easy to Use.
- Is a Safe and Secure Cloud Based Platform.
- Helps restaurants improve operations.

Helps Increase sales and create a better guest experience.

# FUTURE-PROOF RESTAURANT POS

**Cloud and Offline** 

**Multi-language** 

Floor and Table Management

**Split Checks** 

 $\leftarrow | | \rightarrow$ 

**Split Items** 

Powerful enough to meet the needs of every type and size of restaurant whether you operate a single restaurant or hundreds