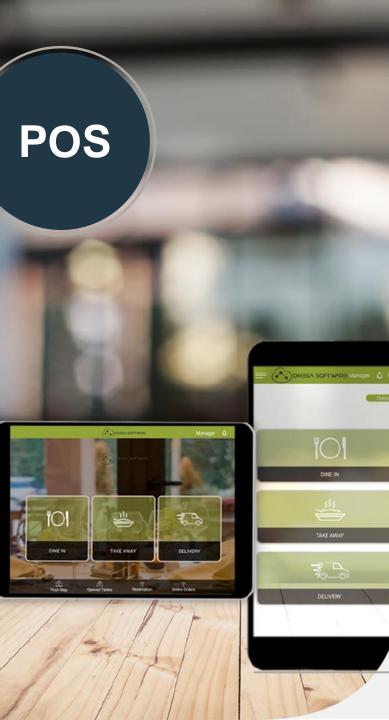

### **Omega POS:**

- Is a Cloud Based Restaurant Software Solution
- Is Easy to Use.
- Is a Safe and Secure Cloud Based Platform.
- Helps restaurants improve operations.

Helps Increase sales and create a better guest experience.

# FUTURE-PROOF RESTAURANT POS

**Cloud and Offline** 

**Multi-language** 

Floor and Table Management

**Split Checks** 

 $\leftarrow | | \rightarrow$ 

**Split Items** 

Powerful enough to meet the needs of every type and size of restaurant whether you operate a single restaurant or hundreds