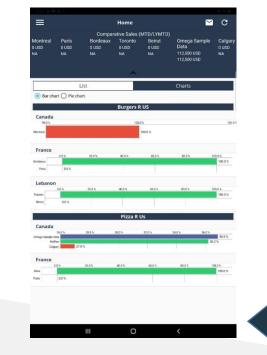

### O Comparative Sales

Reports and statistics

Menu analysis

|                                                     | Home                                             |                                     |                                                    | 1                      |                              |                      |                                   |                                          |                                     |                                                    |                       |                                                                                                                                                                 |
|-----------------------------------------------------|--------------------------------------------------|-------------------------------------|----------------------------------------------------|------------------------|------------------------------|----------------------|-----------------------------------|------------------------------------------|-------------------------------------|----------------------------------------------------|-----------------------|-----------------------------------------------------------------------------------------------------------------------------------------------------------------|
|                                                     |                                                  |                                     |                                                    | С                      |                              |                      |                                   | Home                                     |                                     | $\simeq$                                           | С                     | ← Inbox                                                                                                                                                         |
| Iontreal Paris Bordea<br>USD 0 USD 0 USD<br>A NA NA | nparative Sales (N<br>lux Toronto<br>0 USD<br>NA | ITD/LYMTD)<br>Beirut<br>0 USD<br>NA | Omega Sample<br>Data<br>112,500 USD<br>112,500 USD | Calgary<br>0 USD<br>NA | / Montreal<br>0 USD<br>NA    | Paris<br>0 USD<br>NA | Compar<br>Bordeaux<br>0 USD<br>NA | ative Sales (M<br>Toronto<br>0 USD<br>NA | ITD/LYMTD)<br>Beirut<br>0 USD<br>NA | Omega Sample<br>Data<br>112,500 USD<br>112,500 USD | Calgar<br>0 USD<br>NA | Alert Notification 2021-11-17 12:2<br>New Reservation for Customer: CHARBEL AL YAMMOUNI on Table(s):6 at Date: 17-Nov-21 12:27:2<br>Branch: Garden Restaurant   |
| List                                                | ^                                                |                                     | Charts                                             |                        | 1                            | Lit                  | st                                | ^                                        |                                     | Charts                                             |                       | Alert Notification 2021-11-17 12:<br>VOID ITEMS: On Table 340 By Employee Id: 1 : -1 GREEN SALAD -99.1 Reason:Change His Mind<br>Branch: Garden Restaurant      |
|                                                     | Burgers R                                        | US                                  |                                                    |                        | O Bar cha                    | rt 🔘 Pie char        | t                                 |                                          |                                     |                                                    |                       |                                                                                                                                                                 |
| Canada<br>Montreal<br>2021-11-24 09:35:57           |                                                  |                                     | 1,92                                               | 6 USD                  | Lebanon<br>Beirut<br>Toronto |                      |                                   | 0.0%                                     |                                     |                                                    |                       | Alert Notification 2021-11-16 11:0<br>DISCOUNT: On Table: 10000 Invoice #: 127223 By Employee Id: 2 Disc. Amount: 4949.62<br>Branch:Beirut                      |
| France<br>Paris                                     |                                                  |                                     |                                                    | 0 USD                  |                              |                      |                                   |                                          |                                     |                                                    |                       | Alert Notification         2021-11-16 102           DISCOUNT: On Table: 10008 Invoice #: 127222 By Employee Id: 2 Disc. Amount: 53533.68         Branch: Beirut |
| 2021-11-24 09:35:57                                 |                                                  |                                     |                                                    |                        |                              |                      |                                   | 100.0 %                                  |                                     |                                                    |                       | Alert Notification 2021-11-16 09:<br>DISCOUNT: On Table: 10006 invoice #: 127220 By Employee Id: 2 Disc. Amount: 1000 Branch:Beir                               |
| Bordeaux<br>2021-11-24 09:35:57                     |                                                  |                                     | 1,933,828.                                         | 5 USD                  |                              |                      |                                   | Pizza R U                                | s                                   |                                                    |                       |                                                                                                                                                                 |
| Lebanon                                             |                                                  |                                     |                                                    |                        | Canada<br>Calgary<br>Halifax |                      |                                   |                                          |                                     |                                                    |                       | Alert Notification 2021-11-16 09:<br>DISCOUNT: On Table: 10005 Invoice #: 127219 By Employee Id: 2 Disc. Amount: 18854.81<br>Branch:Beirut                      |
| Toronto<br>2021-11-24 09:35:57                      |                                                  |                                     | 19                                                 | 4 USD                  | Omega Sample D               | lata                 | 36.                               |                                          | 27.0 %                              |                                                    |                       | Alert Notification 2021-10-25 11:2<br>REFUND ITENS: By Employee Id: 1 :-1 MANICURE-1 MANICURE Branch: Garden Restaurant                                         |
| Beirut<br>2021-11-24 09:35:57                       |                                                  |                                     |                                                    | 0 USD                  |                              |                      |                                   |                                          |                                     |                                                    |                       |                                                                                                                                                                 |
|                                                     | Pizza R U                                        | 5                                   |                                                    |                        |                              |                      |                                   | 36.2 %                                   |                                     |                                                    |                       | Alert Notification 2021-10-25 11:1<br>VOID ITEMS: 123 By Employee Id: 1 : Branch: Garden Restaurant                                                             |
| Canada                                              |                                                  |                                     | 9,738.75                                           | USD                    | France<br>Paris              |                      |                                   |                                          |                                     |                                                    |                       | Alert Notification 2021-10-22 11:1                                                                                                                              |
| Omega Sample Data<br>2021-11-24 09:35:57            |                                                  |                                     | 3,588.7                                            | 5 USD                  | Nice                         |                      |                                   | 0.0%                                     |                                     |                                                    |                       | REFUND: Invoice Number: 100017 By Employee ld: 1 Amount:-238738.74 Branch:Beirut                                                                                |
| Calgary<br>2021-11-24 09:35:57                      |                                                  |                                     | 2,62                                               | 5 USD                  |                              |                      |                                   | 100.0 %                                  |                                     |                                                    |                       | Alert Notification 2021 10 22 11:1 VOID ITEMS: On Table 98 By Employee Id: 1 : -1 SERVICE ITEM -5000 Reason:Change His Mind Branch:Beirut                       |
| Halifax                                             |                                                  |                                     | 3.52                                               | 5 USD                  |                              |                      |                                   | 1000 %                                   |                                     |                                                    |                       | Alert Natification 2021-10.22 11-0                                                                                                                              |