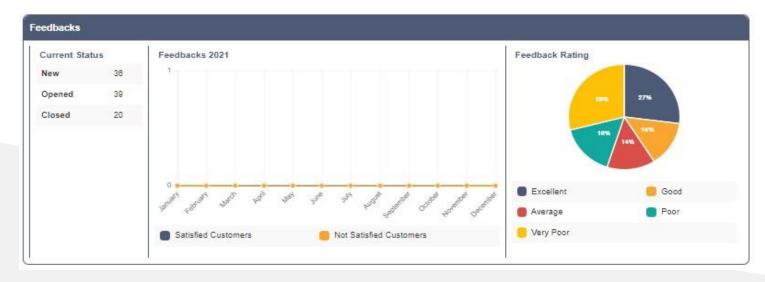

### **Reservations on-the-fly**

- Perfect for when you can't be on the floor
- Real-time edit access to your reservation and customer list from anywhere
- Built-in optimization tools that get the most revenue possible from your existing availability
- Share great customer feedback with your team, and action issues extremely fast

## STAY AHEAD OF COMPETITION WITH GUEST INTELLIGENCE

- Find patterns in diner behavior and fill gaps
- Take action before things happens
- Capacity management
- Spot trends and make better business decisions
- Track guest history, preferences and birthdays, and create custom lists