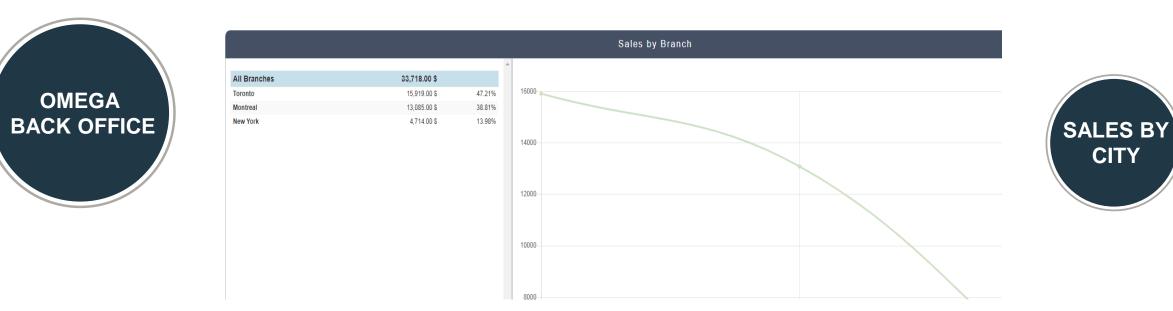

|
| Tuesday, Oct 5    | 2,849.00 \$                |
| Wednesday, Oct 6  | 2,884.00 \$                |
| Thursday, Oct 7   | 3,230.00 \$                |
| Friday, Oct 8     | 3,158.00 \$                |
| Saturday, Oct 9   | 3,024.00 \$                |
| Sunday, Oct 10    | 2,770.00 \$                |
| Monday, Oct 11    | 2,641.00 \$                |
| Tuesday, Oct 12   | 2,870.00 \$                |
| Wednesday, Oct 13 | 2,858.00 \$                |
| Thursday, Oct 14  | 3,642.00 \$                |
| Friday, Oct 15    | 3, <mark>34</mark> 5.00 \$ |
| Saturday, Oct 16  | 2,853.00 \$                |









SALES BY

HOUR



-



All Hours

00:00

01:00

09:00 10:00

11:00 12:00

13:00

14:00

15:00

16:00

17:00

18:00

19:00 20:00

21:00

22:00

OMEGA









COMPARATIVE



### COMPARATIVE





| GA                                |                                           |                                                                                   |                | Custor                                          | ners Statistics |                                                                   |                                  |                                              |     |
|-----------------------------------|-------------------------------------------|-----------------------------------------------------------------------------------|----------------|-------------------------------------------------|-----------------|-------------------------------------------------------------------|----------------------------------|-----------------