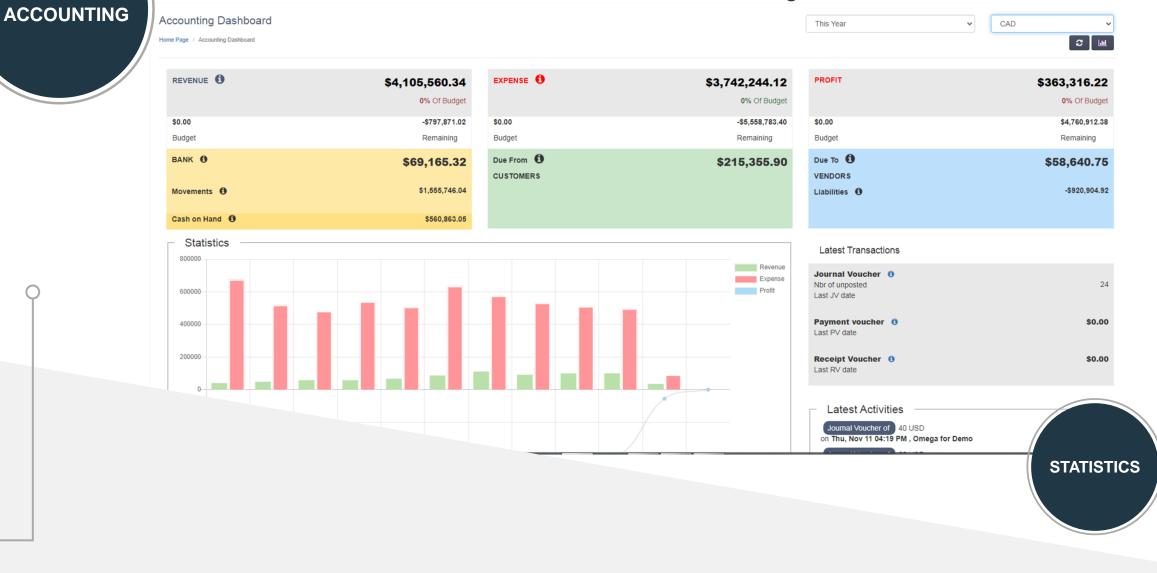

# ACCOUNTING MADE SIMPLE

### Fully integrated with your POS and Inventory Management

### SIMPLIFY YOUR ACCOUNTING

### Faster Decision-Making

## STAY IN CONTROL ANYWHERE YOU ARE

#### Read real-time data from all your outlets

- Generate statistics and reports
- Receive push notification alerts in case of any suspicious activity
- Check your reservation status
- Look at your current table status and number of guests