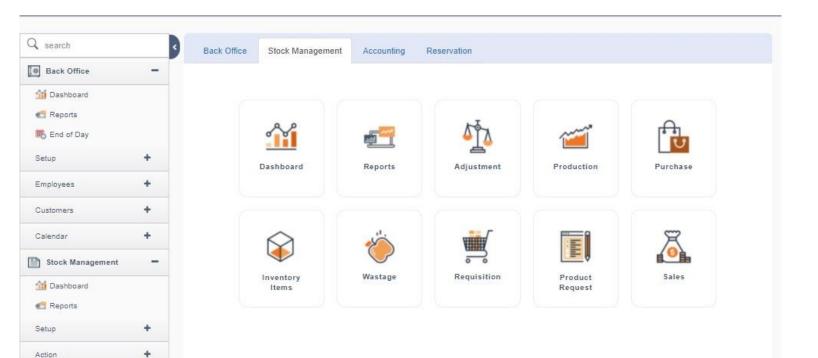

# CENTRALIZED INVENTORY

• Whether you're managing the inventory for multiple outlets around the world, or one store, Omega Inventory can easily do it all!