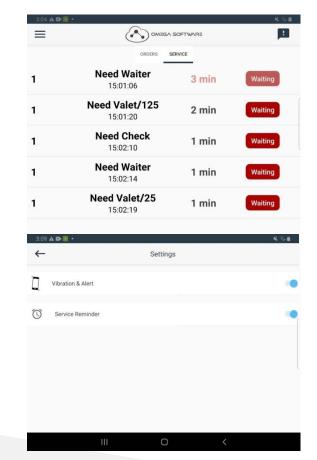

## **KITCHEN DISPLAY SYSTEM**

Increase your kitchen's performance to best serve your customers by ending communication issues between front of house and back of house staff through an **easy** to understand digital display.