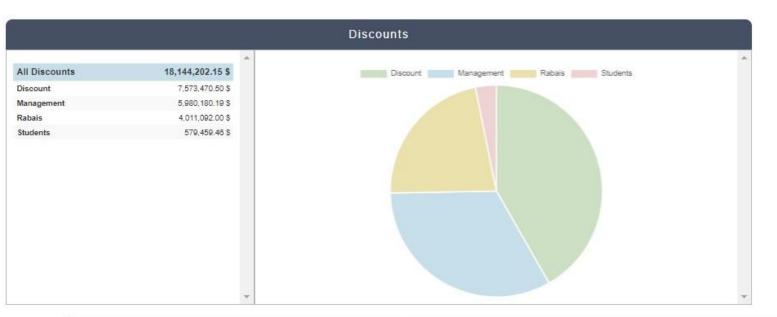

# FIGURES AT A GLANCE

949,248,685.39 \$

0.00 \$

42,084,000.00 \$

15,123,100.00 \$

125,999.52 \$

All Payments

Cash Cash cad

Diners

Online

Visa cad

Master card

Master card cad

#### SUMMARY

DASHBOARD

PAYMENT SUMMARY