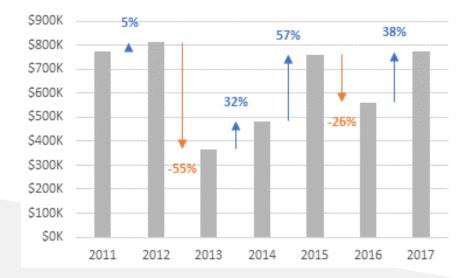

# FIGURES AT A GLANCE

949,248,685.39 \$

0.00 \$

42,084,000.00 \$

15,123,100.00 \$

125,999.52 \$

All Payments

Cash Cash cad