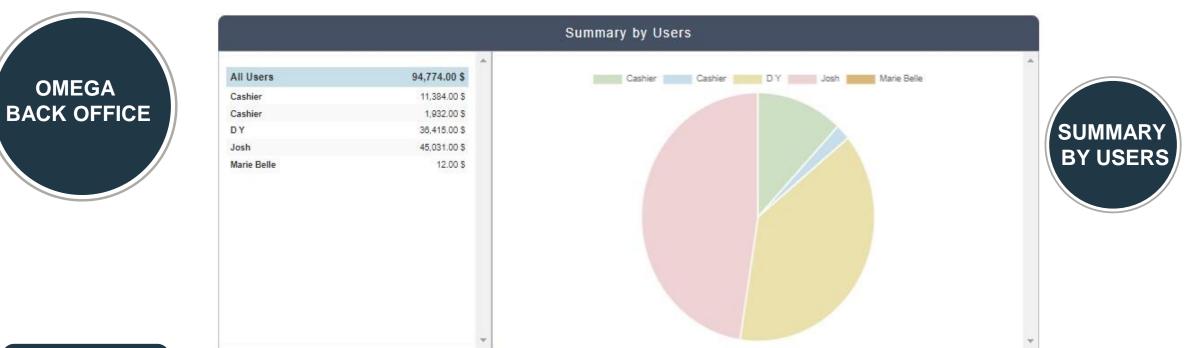

|             |                  |            | 23          | MENUS        |  | CEN  |
|                  |     |             |                  | Items      | Employees   | Digital Menu |  |      |
|                  |     |             |                  |            |             |              |  |      |
|                  |     |             |                  |            |             |              |  |      |
|                  |     |             |                  |            |             |              |  |      |

OMEGA BACK OFFICE ſ



# FIGURES AT A GLANCE









949,248,685.39 \$

0.00 \$

42,084,000.00 \$

15,123,100.00 \$

125,999.52 \$

All Payments

Cash Cash cad

Diners

Online

Visa cad

Master card

Master card cad



#### SUMMARY

DASHBOARD



PAYMENT SUMMARY



### MENU ANALYSIS

|                            |              | Best Selling Item       | s 🚯         |                           |             |
|----------------------------|--------------|-------------------------|-------------|---------------------------|-------------|
| Food                       |              | Beverages               |             | Others                    |             |
| 35,557.00 BIG CHICKEN      | 57,676.00 \$ | 16,149.00 PEPSI         | 5,147.00 \$ | 242.00 HOT CHILI PASTE    | 922.00 \$   |
| 15,856.00 BIG MEAT         | 49,775.00 \$ | 9,780.00 DIET PEPSI     | 2,818.00 \$ |                           |             |
| 26,237.00 CHICKEN ORIGINAL | 46,515.00 \$ | 4,527.00 YOGURT         | 1,998.00 \$ | Delivery Charge           |             |
| 16,782.00