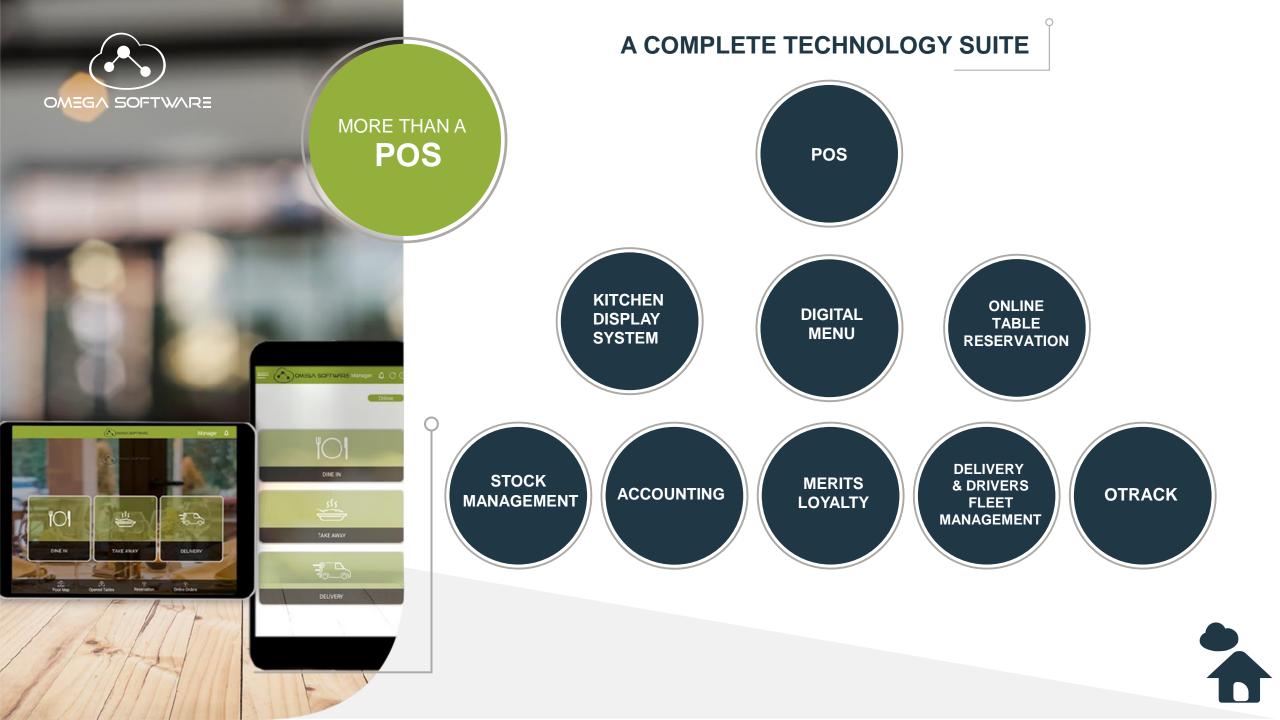

# COMPANY

Omega has served over 100,000 restaurants all over the world with its all-in-one platform.

Omega aims to improve everyone's culinary experience with its powerful POS solution that helps businesses save time, increase efficiency, and keep up with the fast-changing world.





Services

\_live

5.53 PM

# RESTAURANT SOLUTIONS

### **Omega POS:**

- Is a Cloud Based Restaurant Software Solution
- Is Easy to Use.
- Is a Safe and Secure Cloud Based Platform.
- Helps restaurants improve operations.

Helps Increase sales and create a better guest experience.









# FUTURE-PROOF RESTAURANT POS





**Cloud and Offline** 

**Multi-language** 



Floor and Table Management

**Split Checks** 

 $\leftarrow | | \rightarrow$ 

**Split Items** 





Powerful enough to meet the needs of every type and size of restaurant whether you operate a single restaurant or hundreds



**Promotions** 



**Item Counters** 



**Scale Interface** 

Online Delivery and e-commerce



Hold and Recall





It's the center of your business, online and in-store

Back Screen Display



**Credit Card** 

**Processing** 

Advance Payments



**Drive-Through** 

Delivery & Customer Database Drivers Dispatching & Tracking

### **ONE POWERFUL PLATFORM**

Whether you're looking to take a single store into multiple outlets, or looking to branch out your business in various locat