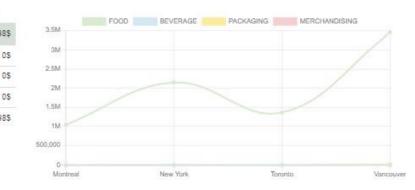

Wastage by Category

|              | FOOD                      | BEVERAGE | PACKAGING | MERCHANDISING |
|--------------|---------------------------|----------|-----------|---------------|
| All Branches | 8,014, <mark>102\$</mark> | 3,986\$  | 28,811\$  | 11,398\$      |
| Montreal     | 1,042,3125                | 0\$      | 0\$       | 0\$           |
| New York     | 2,153,457\$               | 3,986\$  | 0\$       | 05            |
| Toronto      | 1,384,327\$               | 05       | 0\$       | 0\$           |
| Vancouver    | 3,454,007\$               | 0\$      | 28,811\$  | 11,3985       |

## WASTAGE AND LOST GOODS

Wastage by Category

Wastage by Type

|              | FOOD        | BEVERAGE | PACKAGING | MERCHANDISING |
|--------------|-------------|----------|-----------|---------------|
| All Branches | 8,014,102\$ | 3,986\$  | 28,811\$  | 11,3985       |
| Montreal     | 1,042,3125  | 0\$      | 0\$       | 05            |
| New York     | 2,153,457\$ | 3,988\$  | 0\$       | 05            |
| Toronto      | 1,384,327\$ | 0\$      | 0\$       | 05            |
| Vancouver    | 3,454,007\$ | 0\$      | 28,811\$  | 11,3985       |
|              |             |          |           |               |