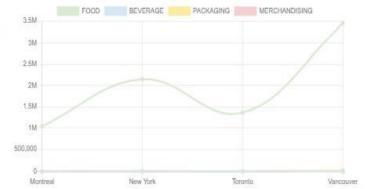

Wastage by Category

|              | FOOD                      | BEVERAGE | PACKAGING | MERCHANDISING |
|--------------|---------------------------|----------|-----------|---------------|
| All Branches | 8,014, <mark>102\$</mark> | 3,986\$  | 28,811\$  | 11,398\$      |
| Montreal     | 1,042,3125                | 0\$      | 0\$       | 0\$           |
| New York     | 2,153,457\$               | 3,986\$  | 0\$       | 05            |
| Toronto      | 1,384,327\$               | 05       | 0\$       | 0\$           |
| Vancouver    | 3,454,007\$               | 0\$      | 28,811\$  | 11,3985       |

## WASTAGE AND LOST GOODS

Wastage by Category

Wastage by Type

|              | FOOD        | BEVERAGE | PACKAGING | MERCHANDISING |
|--------------|-------------|----------|-----------|---------------|
| All Branches | 8,014,102\$ | 3,986\$  | 28,811\$  | 11,3985       |
| Montreal     | 1,042,3125  | 0\$      | 0\$       | 05            |
| New York     | 2,153,457\$ | 3,988\$  | 0\$       | 05            |
| Toronto      | 1,384,327\$ | 0\$      | 0\$       | 05            |
| Vancouver    | 3,454,007\$ | 0\$      | 28,811\$  | 11,3985       |
|              |             |          |           |               |