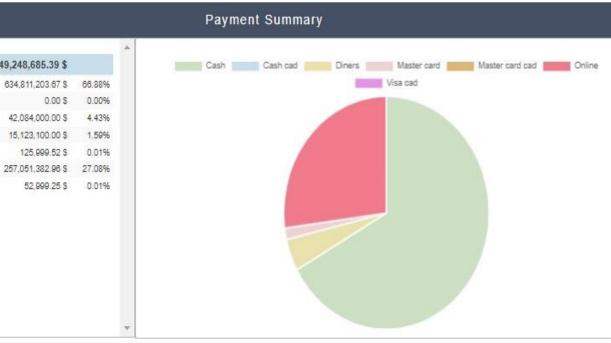

# FIGURES AT A GLANCE

949,248,685.39 \$

0.00 \$

42,084,000.00 \$

15,123,100.00 \$

125,999.52 \$

All Payments

Cash Cash cad

Diners

Online

Visa cad

Master card

Master card cad

#### SUMMARY

DASHBOARD

PAYMENT SUMMARY